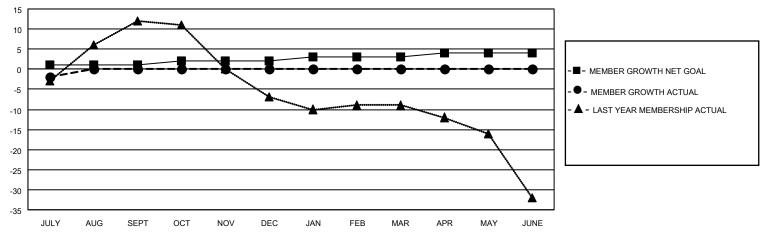

## GOALS AND ACTUAL MEMBERS CUMULATIVE

| DROPPED CLUBS: 0 |   | 0 CLUBS OF 28 ADDED 1 OR MORE<br>NEW MEMBERS | GENDER DISTRIBUTION  MALE 488 (74.50%) |               |    |
|------------------|---|----------------------------------------------|----------------------------------------|---------------|----|
| DROPPED MEMBERS  |   |                                              | FEMALE                                 | 167 (25.50%)  |    |
| DECEASED         | 0 | CLICK HERE FOR CUMULATIVE                    | TOTAL FAMILY UNIT MEMBERS              |               | 76 |
| CLUB CANCELLED   | 0 | MEMBERSHIP DATA                              | EAMILY MEMBER                          | S DAVING HALE | 39 |
| OTHER 2          |   |                                              | FAMILY MEMBERS PAYING HALF DUES        |               | 33 |
| TOTAL            | 2 |                                              | BOES .                                 |               |    |